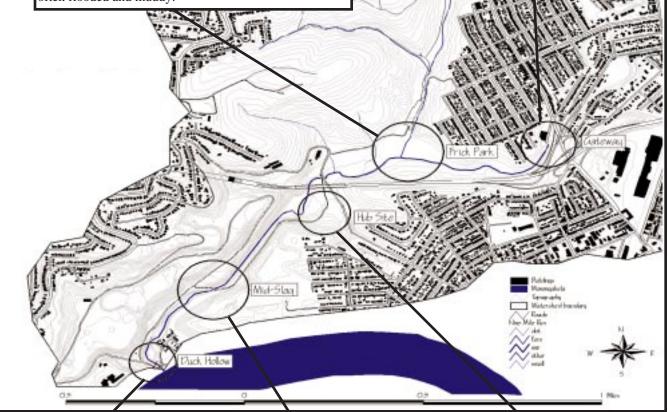

## Lower Frick Park Site

This site is located within a floodplain centered by the confluence of the Fern Hollow Creek and Nine Mile Run. The area is criss-crossed by aging sewer lines serving the upstream communities. The sewer infrastructure needs repair. The athletic field is close to the water level and is often flooded and muddy.

#### **Regent Square Gateway Site**

The city boundary extends through the Nine Mile Run valley as this was once the Braddock Avenue entrance to Frick Park. This entrance was eliminated by the construction of the parkway and is now accessed by the brick road base of the former Braddock Road. The site is characterized by extreme water flows and increasingly dangerous erosion exacerbated by the energy of high water.

# Duck Hollow Site

The Duck Hollow site provides an important crossroads of culture, nature and history. It has served as a transit stop for trains (Salt Works Station) and a bridge connection to Homestead. The bridge pier is still visible above the railroad tracks. The Duck Hollow site takes its name from the adjacent community of 18 homes. The site has a primitive public space with a riverside parking lot and trails.

### Mid-Slag Site

This site was the center of a wide stream valley before Duquesne Slag purchased the valley for slag dumping. Seventy years later, the stream incises deep into a canyon and becomes almost inaccessible except from the old railroad bridge. The site requires further assessment of slag slope revegetation techniques. The character of the site may be shaped by the regrading of the slag pile in preparation for plateau development. **Commercial Street Site (The Hub Site)** The Nine Mile Run Greenway Project sited its trailer on this highly visible central location. The trailer can be a hub for ecological monitoring and stewardship activities. The site was used to dump debris from Parkway East construction. As a result, a meadow grows on top of piles of concrete chunks, where tree roots struggle to get established.